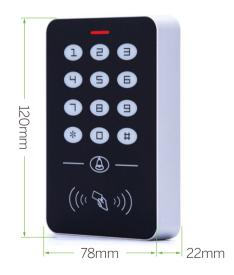

## Specifications

| Card Type         | EM              |
|-------------------|-----------------|
| Working frequency | 125KHz          |
| User Capacity     | 1,000 users     |
| Voltage           | DC12V           |
| Reading Range     | 1~5cm           |
| Wiegand 26        | No              |
| Material          | ABS Shell       |
| Dimension         | 120 x 78 x 22mm |

## Dimensions(mm)

1

Ð

88

6

8

 $\left(\left(\left(\left(\begin{array}{cc} & & \\ & & \\ & & \end{array}\right)\right)\right)$ 

6